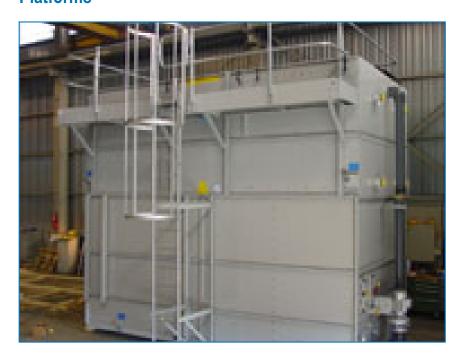

## **Platforms**

Platforms facilitate **easier** and **safer access** to the **top level** of the unit, making inspection and maintenance easier and conforming to European safety standards.

## Installed platforms

- help you comply with local safety regulations
- prevent accidental risks during inspection and maintenance of your cooling tower
- facilitate the inspection and maintenance of your cooling tower