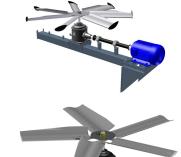

#### Gear drive system with externally mounted motor

The gearbox is linked to a TEFC motor, which is located outside the airstream, through a non-corrosive composite drive <u>fan shaft</u>.

#### Gear drive system with close coupled motor

Some large induced draft cooling towers have an optional close-coupled motor. The gearbox is linked to the motor through a flexible coupling.