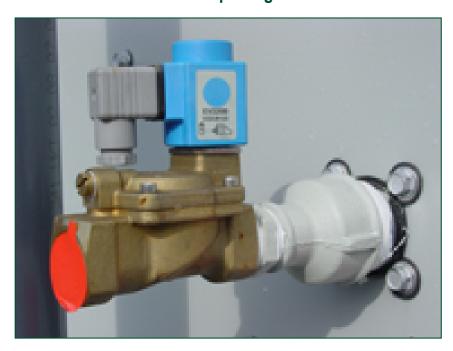

## Electric water level control package

When you require **more precise water level control**, replace the standard mechanical make-up valve with an electrical water level controller.

An electric water level control package

- reduces water consumption
- helps maintain your system year-round
- increases the equipment reliability

The package consists of

- a basin-mounted float switch
- a solenoid-activated valve in the make-up water line

The valve closes slowly to minimize water hammer.