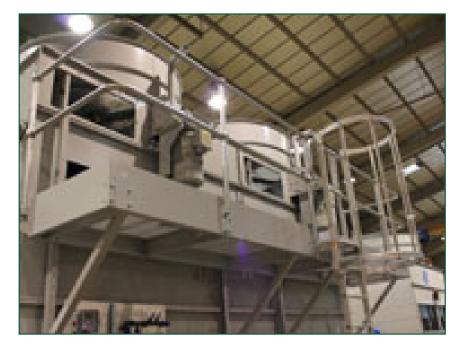

## Platforms, ladders, safety cage and handrail

**Platforms, a ladder, safety cage and handrails** facilitate **easier and safer access** to the top level of the unit, making inspection and maintenance easier and conforming to European safety standards.

- help you comply with local safety regulations
- · prevent accidental risks during inspection and maintenance of your condenser
- · facilitate the inspection and maintenance of your condenser

Want to extend your condenser with these options for easier and safer inspection? Contact your <u>local</u> <u>BAC representative</u> for more information.