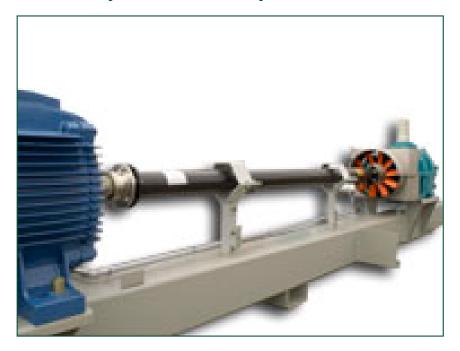

## Gear drive system with externally mounted motor

The gear drive system is a good option for **certain industrial applications**.

The gear drive system, designed with a 2.0 service factor, includes:

- A TEFC motor mounted outside the unit and air stream
- A corrosion resistant carbon-fiber drive shaft with stainless steel hubs

Both motor and drive shaft are separately shipped for easy on-site installation.

**Want to benefit from gear drive system on your cooling equipment?** Ask your <u>local BAC representative</u> for more information.