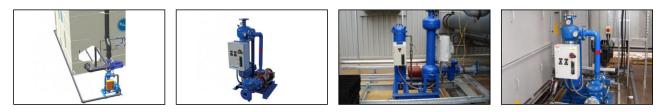

## Filtration equipment

Water treatment and filtration equipment

- an automatic <u>bleed control</u> (BCP 0 D)
- water treatment equipment for liquid (<u>BCP 2 D</u> <u>BCP 3 D</u>)
- a factory installed sump sweeper piping

**Filters remove suspended solids in water.** Filters work best alongside <u>sump sweeper piping</u> which increase water circulation and agitation in the basin preventing the solids to settle in the sump or basin.

BAC offers a complete range of filtration systems :

## • PF 64 Series separator

**Want to install a filter on your cooling equipment?** Contact your <u>BAC representative</u> for more information.