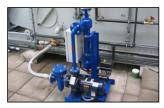

## Filtration equipment

Water treatment and filtration equipment

- an automatic <u>bleed control</u> (BCP 0 D)
- water treatment equipment for liquid (<u>BCP 2 D</u> <u>BCP 3 D</u>)
- a factory installed sump sweeper piping

**Filters remove suspended solids in water.** Filters work best alongside <u>sump sweeper piping</u> which increase water circulation and agitation in the basin preventing the solids to settle in the sump or basin.

BAC offers a complete range of filtration systems :

## • PF 64 Series separator

**Want to install a filter on your cooling equipment?** Contact your <u>BAC representative</u> for more information.