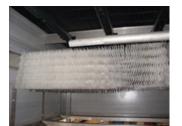

### FRP fill

The FRP fill is tested in the **BAC laboratories**.

#### **Benefits**

- · guaranteed original performance
- easy to handle, lift and dismantle
- · easy core inspection
- · easy cleaning: sheet by sheet without dismantling
- ideal for dirty water applications
- low shipping costs: nested shipment and smallest fill stagging

#### **Characteristics**

- BAC tested panel design with telescopic fill support
- 26 mm non-clogging panel spacing
- heavy duty waved FRP panels
- nested for shipment