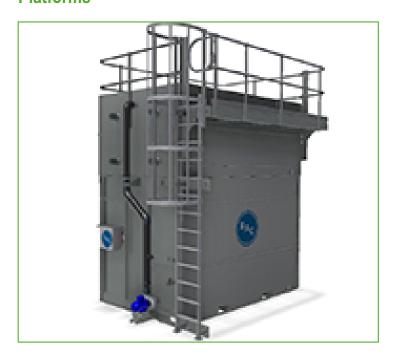

#### **Platforms**

Platforms facilitate **easier** and **safer access** to the **top level** of the unit, making inspection and maintenance easier and conforming to European safety standards.

#### Installed platforms

- help you comply with local safety regulations
- prevent accidental risks during inspection and maintenance of your closed circuit cooler
- facilitate the inspection and maintenance of your closed circuit cooler