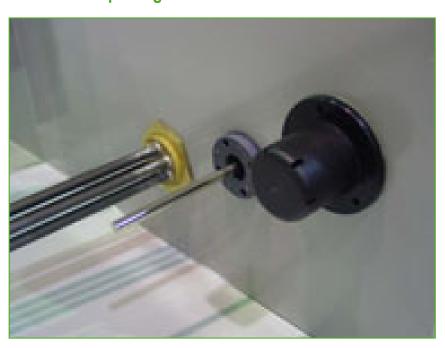

## Basin heater package

Our factory-installed heaters keep the water temperature at 4°C and act as a simple and economical **anti-freeze measure for the basin water**. The heater package includes the **heaters**, a **thermostat** and a **low level cut out switch** to protect the heaters if the water level declines excessively. Standard electric heaters can handle ambient temperatures down to -18°C.

Our factory-installed heater packages

- help maintain your system year-round
- enhance your equipment reliability

 Model
 Heaters - 18°C (kW)

 FXVT 288-x
 2 x 12

 FXVT 364-x
 2 x 14

Want to protect your basin water against freezing with a basin heater package? Ask your <u>local BAC representative</u> for more information.